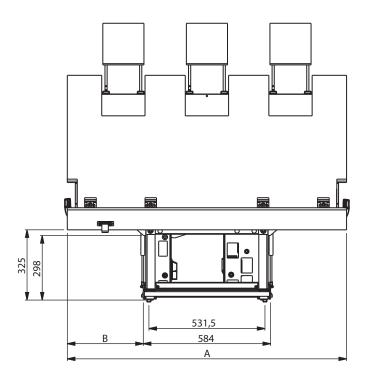

### 3-seater bed-bench type 2-Panel

|           |          | А    | В   |
|-----------|----------|------|-----|
| SAF10_120 |          | 1200 | 308 |
| SAF10_129 | 3 seater | 1290 | 353 |
| SAF10_150 |          | 1500 | 458 |