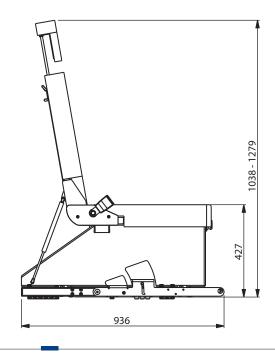

#### Features:

- Best sliding system available on the market
- 2 or 3 seat configurations available
- Adjustable headrests
- 3 point seat belts
- ISOFIX and TOP TETHER anchorages
- Fully tested according to the ECE requirements for M1 and N1 vehicles
- Options with either sliding base or with fixed base
- Flat and comfortable sleeping area.