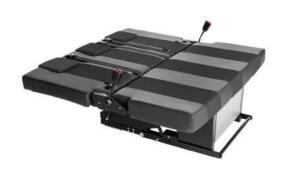

#### 3-seater bed-bench type 2-Panel

#### Features:

- Best sliding system available on the market
- 2 or 3 seat configurations available
- Adjustable headrests
- 3 point seat belts
- ISOFIX and TOP TETHER anchorages
- Fully tested according to the ECE requirements for M1 and N1 vehicles
- Options with either sliding base or with fixed base
- Flat and comfortable sleeping area.