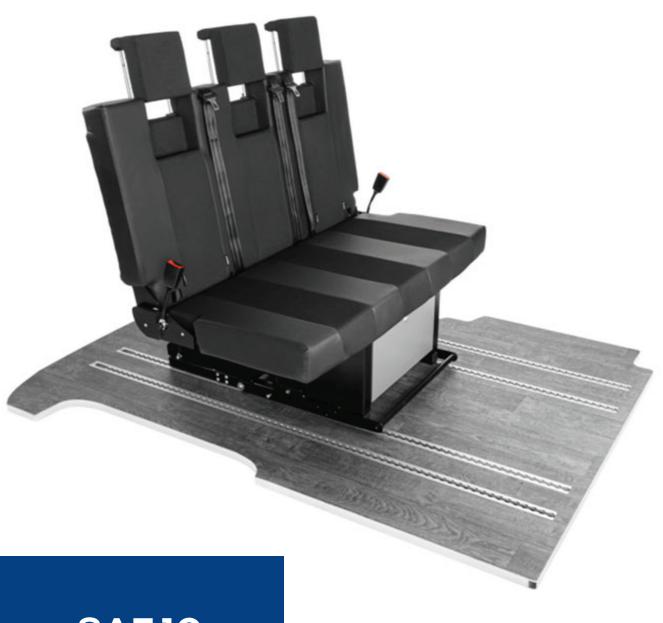

# MUBIFRAME

SAF 10

Camper Bed-Bench

Devices for comfort and safetiness

#### 3-seater bed-bench type 2-Panel

#### Features:

- Best sliding system available on the market
- 2 or 3 seat configurations available
- Adjustable headrests
- 3 point seat belts
- ISOFIX and TOP TETHER anchorages
- Fully tested according to the ECE requirements for M1 and N1 vehicles
- Options with either sliding base or with fixed base
- Flat and comfortable sleeping area.