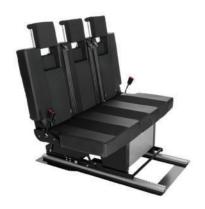

#### 3-seater bed-bench type 2-Panel

#### Features:

- Best sliding system available on the market
- 2 or 3 seat configurations available
- Adjustable headrests
- 3 point seat belts
- ISOFIX and TOP TETHER anchorages
- Fully tested according to the ECE requirements for M1 and N1 vehicles
- Options with either sliding base or with fixed base
- Flat and comfortable sleeping area.