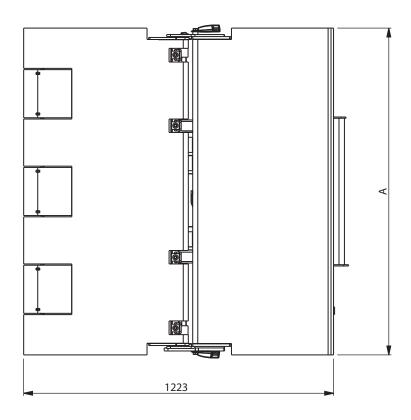

### 3-seater bed-bench type 2-Panel

|           |          | А    | В   |
|-----------|----------|------|-----|
| SAF10_120 |          | 1200 | 308 |
| SAF10_129 | 3 seater | 1290 | 353 |
| SAF10_150 |          | 1500 | 458 |