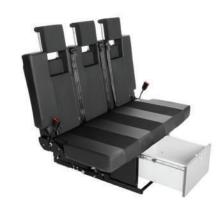

#### 3-seater bed-bench type 2-Panel

#### Features:

- Best sliding system available on the market
- 2 or 3 seat configurations available
- Adjustable headrests
- 3 point seat belts
- ISOFIX and TOP TETHER anchorages
- Fully tested according to the ECE requirements for M1 and N1 vehicles
- Options with either sliding base or with fixed base
- Flat and comfortable sleeping area.

#### Optionable:

- Storage drawer in space between base legs.