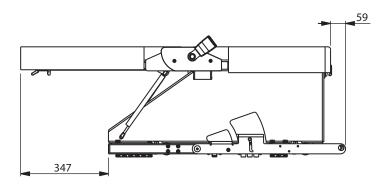

### 3-seater bed-bench type 2-Panel

|           |          | А    | В   |
|-----------|----------|------|-----|
| SAF10_120 |          | 1200 | 308 |
| SAF10_129 | 3 seater | 1290 | 353 |
| SAF10_150 |          | 1500 | 458 |